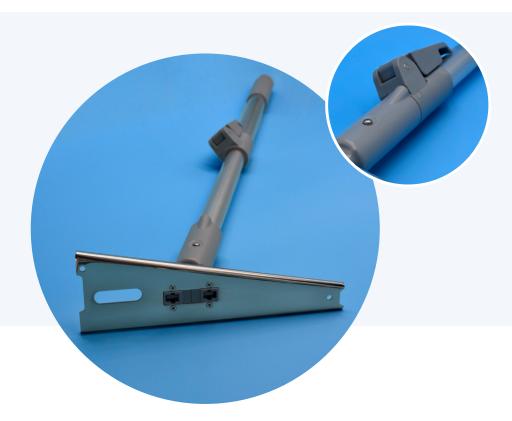

## Features and Benefits

- Asymmetrical frame maximizes coverage and effectively cleans tight spaces
- Offset yoke on the frame extends reach easy to clean high areas
- Ergonomic grips make cleaning easier and more efficient
- Adjustable handle length 19.3"-27.5" (49cm-70cm)
- Frame can be easily disconnected from the handle via Quick-Connect. Once disconnected, it can be used as a hand tool
- Autoclavable at least 50 cycles

## Cleanroom Level Recommendation\*

| Item  | Size                                | Quantity               |
|-------|-------------------------------------|------------------------|
| IFHTA | Handle: 19.3"-27.5" (49cm-70cm)     | Item sold individually |
|       | Frame: 8.2" x 2.6" / 20.8cm x 6.7cm |                        |