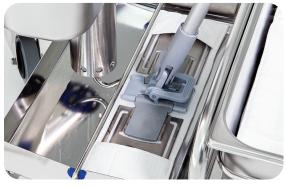

### Rigorously tested according to GMP EU standards

**STANDARD FEATURE** Hands-Free Mop Drop System

Stainless Steel Cart with Precision Dosing Auto-Clavable

Insert a Saturix Mop Frame into a Saturix Microfiber Mop

Remove with pressure—dirty mops fall into a waste bag

**STANDARD FEATURE** Precision Dosing System 250ml Piston

Precisely dose one mop at a time in a matter of seconds

Depressing lever with mop releases the exact amount of liquid