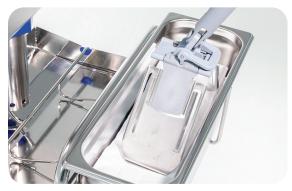

### Rigorously tested according to GMP EU standards

**STANDARD FEATURE** Hands-Free Mop Drop System

Stainless Steel Cart with Precision Dosing Auto-Clavable

Insert a Saturix Mop Frame into a Saturix Microfiber Mop

Remove with pressure—dirty mops fall into a waste bag

**STANDARD FEATURE** Precision Dosing System 250ml Piston

Precisely dose one mop at a time in a matter of seconds

Depressing lever with mop releases the exact amount of liquid