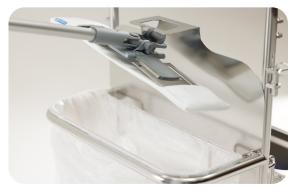

### Rigorously tested according to GMP EU standards

**STANDARD FEATURE** Hands-Free Mop Drop System

Stainless Steel Cart with Precision Dosing Auto-Clavable

Insert a Saturix Mop Frame into a Saturix Microfiber Mop

Remove with pressure—dirty mops fall into a waste bag

**STANDARD FEATURE** Precision Dosing System 250ml Piston

Precisely dose one mop at a time in a matter of seconds

Depressing lever with mop releases the exact amount of liquid