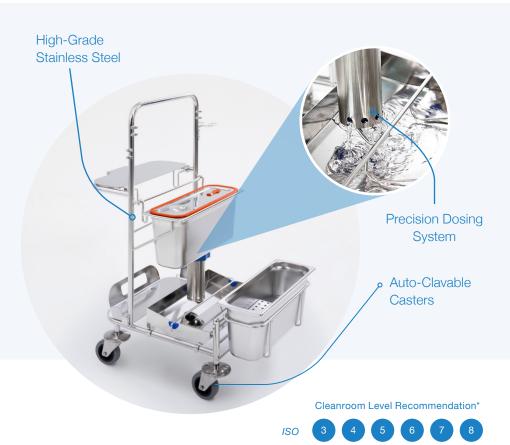

# STAINLESS STEEL CART WITH PRECISION DOSING AUTO-CLAVABLE

# The Pinnacle of Cleanliness and Efficiency

All stainless steel and fully autoclavable, our Hands-Free Mop Drop System and Precision Dosing System make this cart the cleanest, most efficient, and highest performing option available.

### Features and Benefits

- 316L electropolished stainless steel with recess-free cleanroom welds
- Fully auto-clavable with a minimum of 50 cycles
- Extreme durability with easy cleaning
- Hands-free mop attachment and removal to minimize the spread of dirty cleaning solutions
- On-demand single mop impregnation with our Precise Dosing System
- Arched mop bucket insert for easy mop application
- Tight seal of the dispensing bucket allows the disinfectant to be stored for up to 8 days
- Seamless integration with Saturix handles, frames, mops and wipes

#### Cleanroom Level Recommendation\*

### Rigorously tested according to GMP EU standards

**STANDARD FEATURE** Hands-Free Mop Drop System

Stainless Steel Cart with Precision Dosing Auto-Clavable

Insert a Saturix Mop Frame into a Saturix Microfiber Mop

Remove with pressure—dirty mops fall into a waste bag

**STANDARD FEATURE** Precision Dosing System 250ml Piston

Precisely dose one mop at a time in a matter of seconds

Depressing lever with mop releases the exact amount of liquid