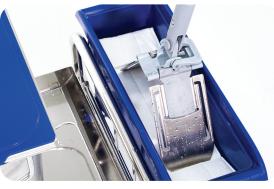

#### Stainless Steel Cart with Precision Dosing

Rigorously tested according to GMP EU standards

STANDARD FEATURE Precision Dosing System 250ml Piston

Insert a Saturix Mop Frame into a Saturix Microfiber Mop

Precisely dose one mop at a time in a matter of seconds

Remove with pressure-dirty mops fall into a waste bag

Depressing lever with mop releases the exact amount of liquid

\* Cleanroom class recommendations are based on typical industry-wide applications and general cleanliness classifications. Please consult our experienced FG Clean Wipes sales representatives for specific cleanroom selections for critical and/or specialized applications based on a wider selection of criteria.