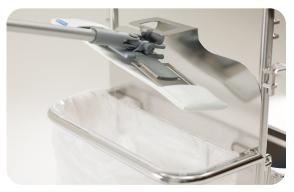

Precisely dose one mop at a time in a matter of seconds

Remove with pressure-dirty mops fall into a waste bag

Depressing lever with mop releases the exact amount of liquid

\* Cleanroom class recommendations are based on typical industry-wide applications and general cleanliness classifications. Please consult our experienced FG Clean Wipes sales representatives for specific cleanroom selections for critical and/or specialized applications based on a wider selection of criteria.