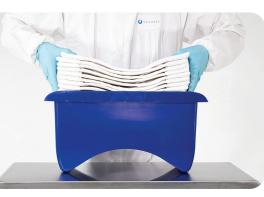

### Features and Benefits

- 316L electropolished stainless steel
- Recess-free cleanroom welds
- Extreme durability with easy cleaning
- Efficient batch preparation for up to 10 mops
- Hands-free mop attachment and removal to minimize the spread of dirty cleaning solutions
- Charging buckets with arched bottom for easy frame insertion
- Modular design enables easy upgrade to premium options
- Seamless integration with Saturix handles, frames and mops

Easily impregnate up to 10 mops with cleaning solution

Remove with pressure-dirty mops fall into a waste bag

Modular design enables multiple on-cart storage methods

\* Cleanroom class recommendations are based on typical industry-wide applications and general cleanliness classifications. Please consult our experienced FG Clean Wipes sales representatives for specific cleanroom selections for critical and/or specialized applications based on a wider selection of criteria.