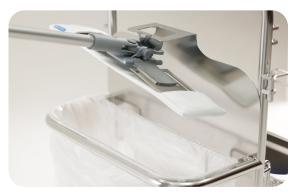

#### Stainless Steel Cart with Charging Bucket

Rigorously tested according to GMP EU standards

STANDARD FEATURE

STANDARD FEATURE Plastic Charging

**Buckets** 

Hands-Free Mop Drop System

Insert a Saturix Mop Frame into a Saturix Microfiber Mop

Easily impregnate up to 10 mops with cleaning solution

Remove with pressure-dirty mops fall into a waste bag

Modular design enables multiple on-cart storage methods

\* Cleanroom class recommendations are based on typical industry-wide applications and general cleanliness classifications. Please consult our experienced FG Clean Wipes sales representatives for specific cleanroom selections for critical and/or specialized applications based on a wider selection of criteria.