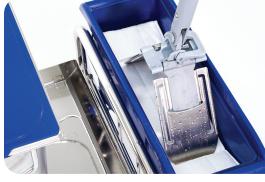

#### Stainless Steel Cart with Charging Bucket

Rigorously tested according to GMP EU standards

STANDARD FEATURE

STANDARD FEATURE Plastic Charging

**Buckets** 

Hands-Free Mop Drop System

Insert a Saturix Mop Frame into a Saturix Microfiber Mop

### Features and Benefits

- 316L electropolished stainless steel
- Recess-free cleanroom welds
- Extreme durability with easy cleaning
- Efficient batch preparation for up to 10 mops
- Hands-free mop attachment and removal to minimize the spread of dirty cleaning solutions
- Charging buckets with arched bottom for easy frame insertion
- Modular design enables easy upgrade to premium options
- Seamless integration with Saturix handles, frames and mops