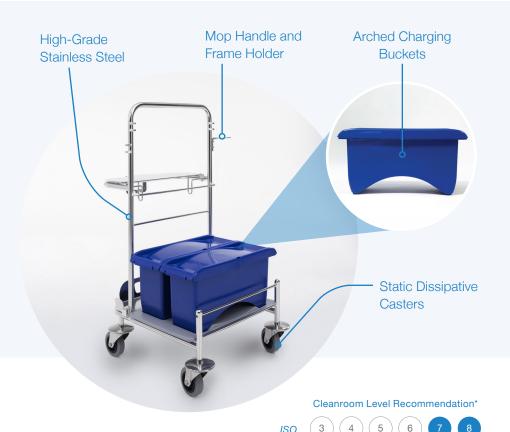

### Features and Benefits

- 316L electropolished stainless steel
- Recess-free cleanroom welds
- Extreme durability with easy cleaning
- Efficient batch preparation for up to 10 mops
- Hands-free mop attachment and removal to minimize the spread of dirty cleaning solutions
- Charging buckets with arched bottom for easy frame insertion
- Modular design enables easy upgrade to premium options
- Seamless integration with Saturix handles, frames and mops

#### Stainless Steel Cart with Charging Bucket

Rigorously tested according to GMP EU standards

STANDARD FEATURE

STANDARD FEATURE Plastic Charging

**Buckets** 

Hands-Free Mop Drop System

Insert a Saturix Mop Frame into a Saturix Microfiber Mop

Easily impregnate up to 10 mops with cleaning solution

Remove with pressure-dirty mops fall into a waste bag

Modular design enables multiple on-cart storage methods

\* Cleanroom class recommendations are based on typical industry-wide applications and general cleanliness classifications. Please consult our experienced FG Clean Wipes sales representatives for specific cleanroom selections for critical and/or specialized applications based on a wider selection of criteria.