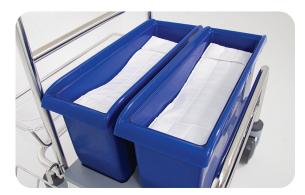

### Features and Benefits

- 316L electropolished stainless steel
- Recess-free cleanroom welds
- Extreme durability with easy cleaning
- Efficient batch preparation for up to 10 mops
- Hands-free mop attachment and removal to minimize the spread of dirty cleaning solutions
- Charging buckets with arched bottom for easy frame insertion
- Modular design enables easy upgrade to premium options
- Seamless integration with Saturix handles, frames and mops

#### Stainless Steel Cart with Charging Bucket

Rigorously tested according to GMP EU standards

STANDARD FEATURE

STANDARD FEATURE Plastic Charging

**Buckets** 

Hands-Free Mop Drop System

Insert a Saturix Mop Frame into a Saturix Microfiber Mop