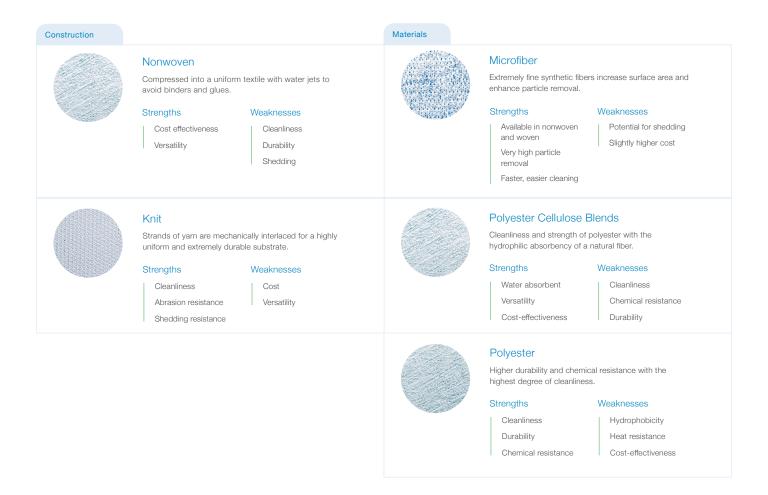

## HOW TO CHOOSE THE BEST WIPE FOR A PROCESS

Selecting the right wipe for a task can improve efficiency while lowering costs. Examining the two essential wiper attributes—material and construction—is the key to finding the best solution for your processes.